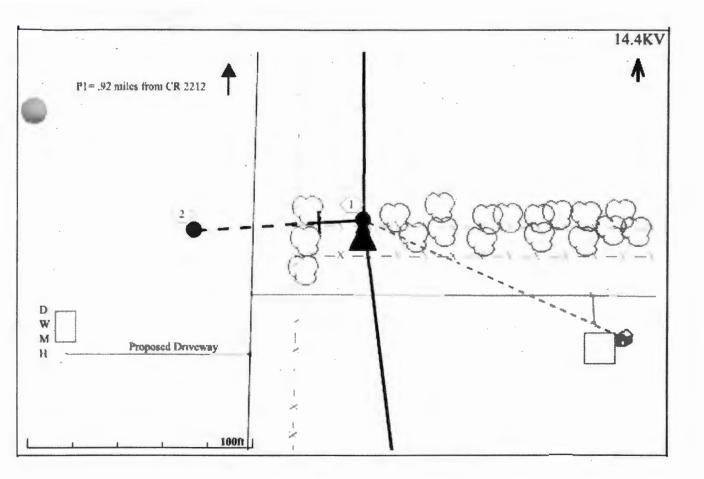

## Greetings:

Farmers Electric Cooperative, Inc. is requesting permission to construct electrical power distribution facilities which will cross County Road <u>2212</u> which is locate in Hunt County, Texas.

Site location map and construction sketches are enclosed. The construction sketch details the proposed work. All road crossings will have a minimum vertical clearance of 22 feet.

If you have any questions, please contact me at any time.